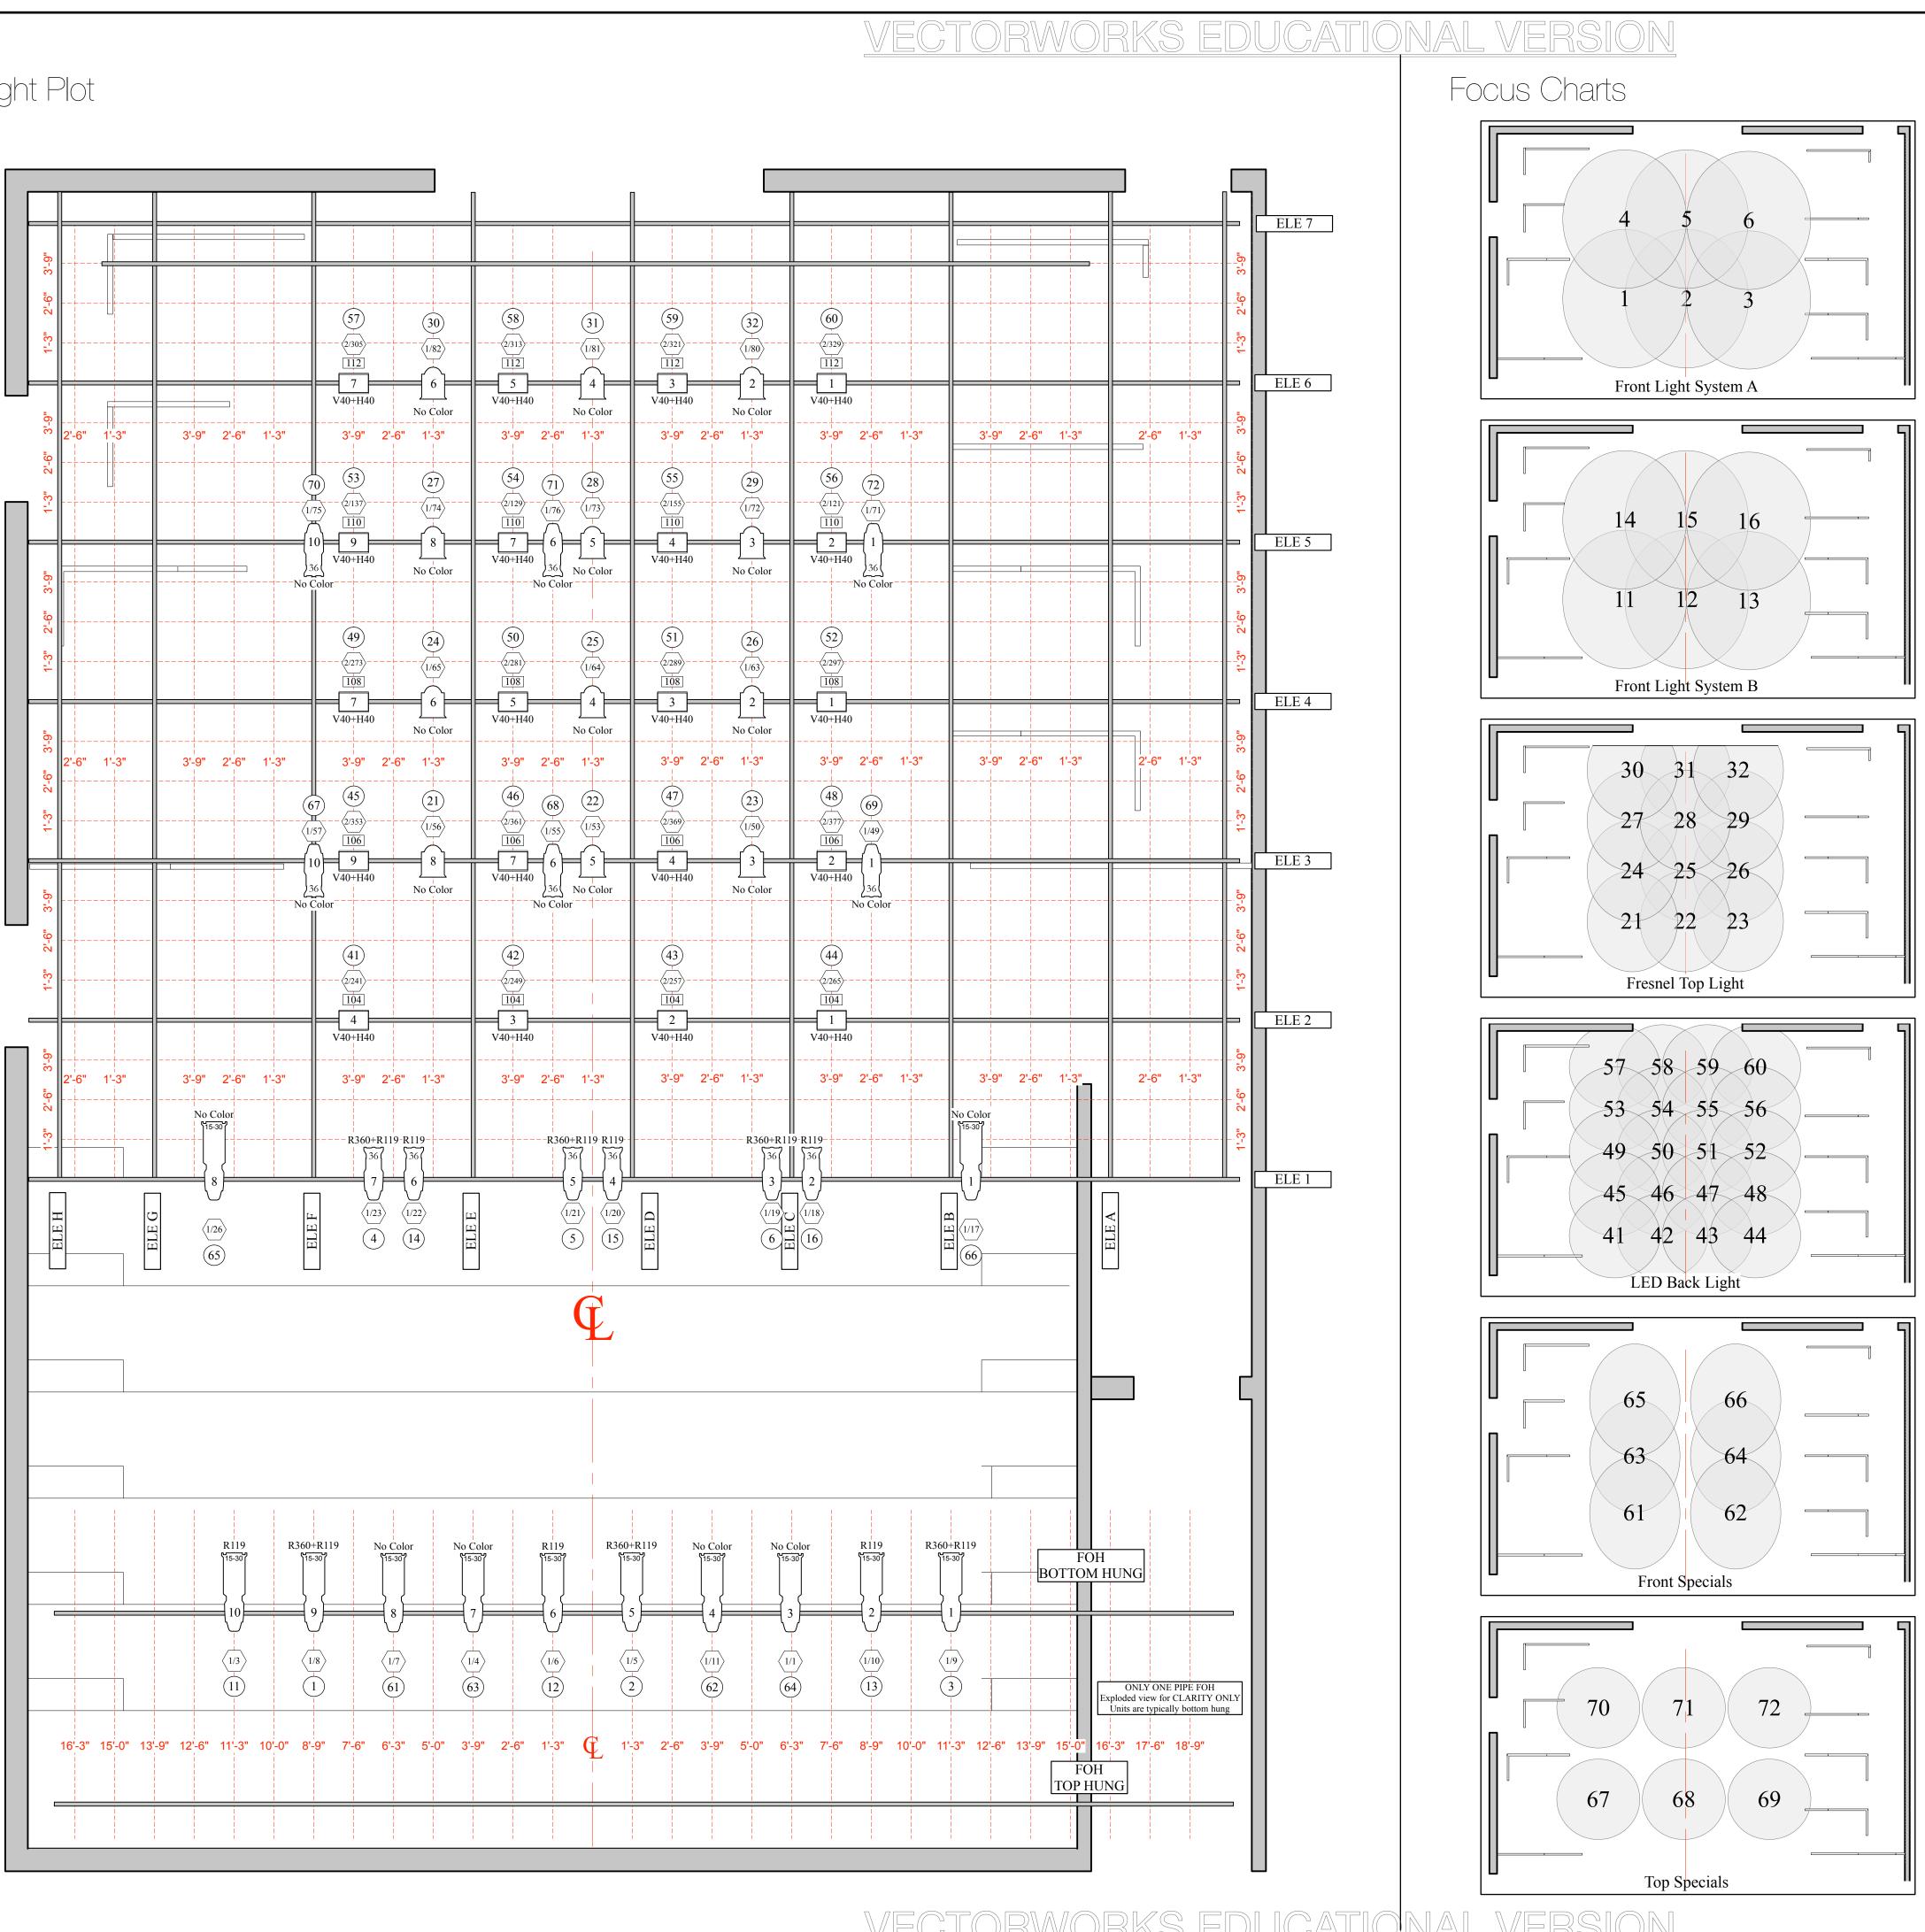

Light Plot

Show Notes:

| <ul> <li>Rep Notes:</li> <li>Control provide by house ETC Ion 1000</li> <li>One 2x20 Fader Wing detached is prov</li> <li>Three ETC 2port DNX Nodes provided*     <ul> <li>*LED Dwn Light utilizes two ports of</li> <li>Stage Right/Stage Left Pipe Trim = 21'-:     <ul> <li>Tabled Numerically</li> </ul> </li> <li>Upstage/Downstage Pipe Trim = 21'-:     <ul> <li>Labeled Alphabetical</li> </ul> </li> <li>All fixtures must be returned to rep focuse</li> <li>All barnstorms must have a saftey to fixtu</li> <li>Circuit Plot available upon request</li> <li>Dimmable Circuits     <ul> <li>1 Circuits FOH - 72 Circuits Overstat</li> <li>Dimmable Circuits 1-90 - Non-Dim Circuits</li> <li>FOH Bottom and Top Pipe are the same FOH Top Pipe is drawn in correct pc</li> <li>FOH Pipe can support no more than 30</li> <li>Additional Pipe available upon request.</li> </ul> </li> </ul></li></ul> | ided.<br>six total ports<br>2"<br>4"<br>s during strike.<br>ure.<br>stage - 6 Circuits Stage Level<br>age - 3 Circuits Stage Level<br>cuits = 101-115<br>FOH Top are simply top hung.<br>sition.                                                                                                                                                                                                                                                                                                                                                                                                                                                                                                                                                                                                                                                                                                                                                                                                                                                                                                                                                                                                                                                                                                                                                                                                                                                                                                      |
|-------------------------------------------------------------------------------------------------------------------------------------------------------------------------------------------------------------------------------------------------------------------------------------------------------------------------------------------------------------------------------------------------------------------------------------------------------------------------------------------------------------------------------------------------------------------------------------------------------------------------------------------------------------------------------------------------------------------------------------------------------------------------------------------------------------------------------------------------------------------------------------------------------------------|-------------------------------------------------------------------------------------------------------------------------------------------------------------------------------------------------------------------------------------------------------------------------------------------------------------------------------------------------------------------------------------------------------------------------------------------------------------------------------------------------------------------------------------------------------------------------------------------------------------------------------------------------------------------------------------------------------------------------------------------------------------------------------------------------------------------------------------------------------------------------------------------------------------------------------------------------------------------------------------------------------------------------------------------------------------------------------------------------------------------------------------------------------------------------------------------------------------------------------------------------------------------------------------------------------------------------------------------------------------------------------------------------------------------------------------------------------------------------------------------------------|
| Macros & Subs;<br>- Macro 1 = LED Power On<br>- Macro 6 = LED Power Off<br>- Sub<br>- Sub                                                                                                                                                                                                                                                                                                                                                                                                                                                                                                                                                                                                                                                                                                                                                                                                                         | 1 = Front A - Sub 5 = Specials<br>2 = Front B - Sub 10 = House<br>3 = Top<br>4 = LED                                                                                                                                                                                                                                                                                                                                                                                                                                                                                                                                                                                                                                                                                                                                                                                                                                                                                                                                                                                                                                                                                                                                                                                                                                                                                                                                                                                                                  |
| Lighting Key:                                                                                                                                                                                                                                                                                                                                                                                                                                                                                                                                                                                                                                                                                                                                                                                                                                                                                                     |                                                                                                                                                                                                                                                                                                                                                                                                                                                                                                                                                                                                                                                                                                                                                                                                                                                                                                                                                                                                                                                                                                                                                                                                                                                                                                                                                                                                                                                                                                       |
| ETC Source Four 26 deg - 575w<br>ETC Source Four 36 deg - 575w<br>ETC Source Four 36 deg - 575w                                                                                                                                                                                                                                                                                                                                                                                                                                                                                                                                                                                                                                                                                                                | ETC Selador Vivid LED - 11inch<br>6" Fresnel - 575w<br>ETC Source Four PARNel -<br>575w<br>ETC Selador Vivid LED - 63inch                                                                                                                                                                                                                                                                                                                                                                                                                                                                                                                                                                                                                                                                                                                                                                                                                                                                                                                                                                                                                                                                                                                                                                                                                                                                                                                                                                             |
| Legend:                                                                                                                                                                                                                                                                                                                                                                                                                                                                                                                                                                                                                                                                                                                                                                                                                                                                                                           | Color <b>P57</b>                                                                                                                                                                                                                                                                                                                                                                                                                                                                                                                                                                                                                                                                                                                                                                                                                                                                                                                                                                                                                                                                                                                                                                                                                                                                                                                                                                                                                                                                                      |
| Color — R57<br>Unit Number2                                                                                                                                                                                                                                                                                                                                                                                                                                                                                                                                                                                                                                                                                                                                                                                                                                                                                       | Color — $R57$<br>Degree — $26$                                                                                                                                                                                                                                                                                                                                                                                                                                                                                                                                                                                                                                                                                                                                                                                                                                                                                                                                                                                                                                                                                                                                                                                                                                                                                                                                                                                                                                                                        |
| Cicuit Number — 120<br>Address — 47<br>Channel — 12                                                                                                                                                                                                                                                                                                                                                                                                                                                                                                                                                                                                                                                                                                                                                                                                                                                               | Unit Number 2<br>Address 47<br>Channel 12                                                                                                                                                                                                                                                                                                                                                                                                                                                                                                                                                                                                                                                                                                                                                                                                                                                                                                                                                                                                                                                                                                                                                                                                                                                                                                                                                                                                                                                             |
| Address — 47                                                                                                                                                                                                                                                                                                                                                                                                                                                                                                                                                                                                                                                                                                                                                                                                                                                                                                      | Address47<br>Channel12<br>Address47<br>Channel12<br>Address47<br>Channel12<br>Address47<br>Label Channel12<br>Address12<br>Address12<br>Address12<br>Address12<br>Address12<br>Address12<br>Address12<br>Address12<br>Address12<br>Address12<br>Address12<br>Address12<br>Address12<br>Address12<br>Address12<br>Address12<br>Address12<br>Address12<br>Address12<br>Address12<br>Address12<br>Address12<br>Address12<br>Address12<br>Address12<br>Address12<br>Address12<br>Address12<br>Address12<br>Address12<br>Address12<br>Address12<br>Address12<br>Address12<br>Address12<br>Address12<br>Address12<br>Address12<br>Address12<br>Address12<br>Address12<br>Address12<br>Address12<br>Address12<br>Address12<br>Address12<br>Address12<br>Address12<br>Address12<br>Address12<br>Address12<br>Address12<br>Address12<br>Address12<br>Address12<br>Address12<br>Address12<br>Address12<br>Address12<br>Address12<br>Address12<br>Address12<br>Address12<br>Address12<br>Address12<br>Address12<br>Address12<br>Address12<br>Address12<br>Address12<br>Address12<br>Address12<br>Address12<br>Address12<br>Address12<br>Address12<br>Address12<br>Address12<br>Address12<br>Address12<br>Address12<br>Address12<br>Address12<br>Address12<br>Address12<br>Address12<br>Address12<br>Address12<br>Address12<br>Address12<br>Address12<br>Address12<br>Address12<br>Address12<br>Address12<br>Address12<br>Address12<br>Address12<br>Address12<br>Address12<br>Address12<br>Address12<br>Address12 |
| Address                                                                                                                                                                                                                                                                                                                                                                                                                                                                                                                                                                                                                                                                                                                                                                                                                                                                                                           | Address47<br>Channel12                                                                                                                                                                                                                                                                                                                                                                                                                                                                                                                                                                                                                                                                                                                                                                                                                                                                                                                                                                                                                                                                                                                                                                                                                                                                                                                                                                                                                                                                                |
| Address                                                                                                                                                                                                                                                                                                                                                                                                                                                                                                                                                                                                                                                                                                                                                                                                                                                                                                           | Address                                                                                                                                                                                                                                                                                                                                                                                                                                                                                                                                                                                                                                                                                                                                                                                                                                                                                                                                                                                                                                                                                                                                                                                                                                                                                                                                                                                                                                                                                               |
| Address                                                                                                                                                                                                                                                                                                                                                                                                                                                                                                                                                                                                                                                                                                                                                                                                                                                                                                           | Address                                                                                                                                                                                                                                                                                                                                                                                                                                                                                                                                                                                                                                                                                                                                                                                                                                                                                                                                                                                                                                                                                                                                                                                                                                                                                                                                                                                                                                                                                               |

## 5 Studio Rep Plot 8-25-2015